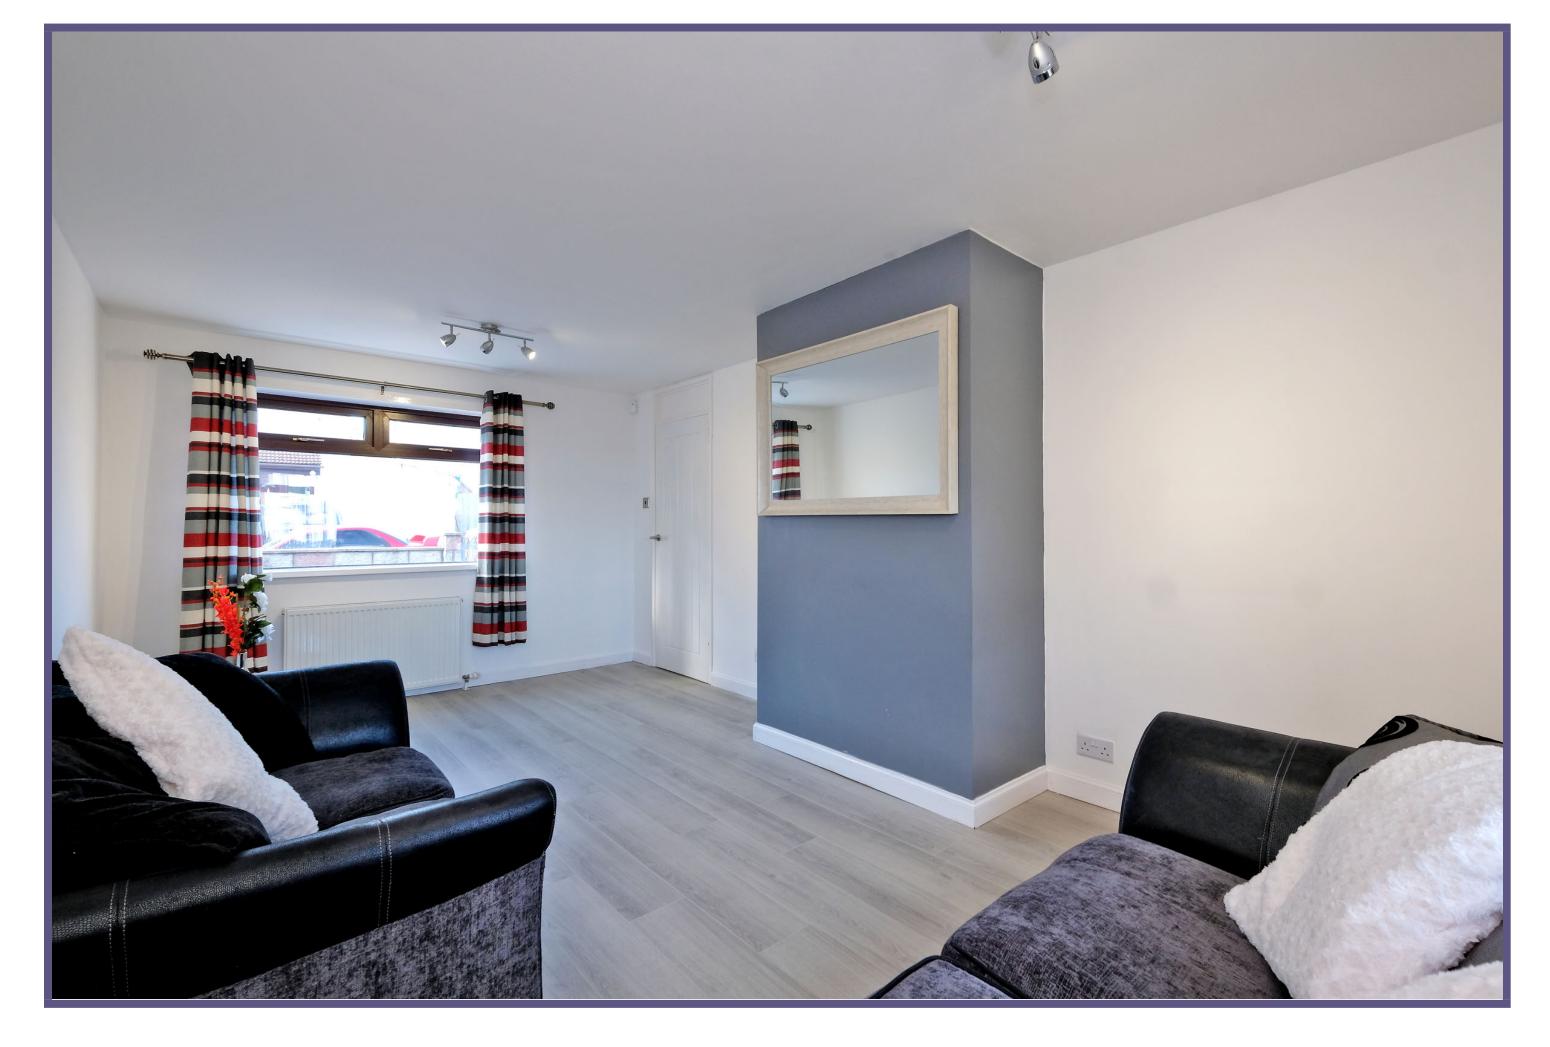

The accommodation itself comprises firstly from an entrance hallway which provides access to all accommodation on the ground level and to the first floor. The lounge runs the length of the property and enjoys an outlook to both the front and rear of the property whilst offering plentiful space for a range of furniture. The kitchen is situated to the rear and has been fitted with multiple base and wall units providing adequate storage and work surface space whilst also allowing space for the white goods such as the washing machine, fridge freezer and range style oven which are to be included within the sale. Access is also provided to the rear garden from the kitchen.

## ACCOMMODATION

(Ground Floor) Lounge 19'1" x 10'4" (5.82m x 3.15m) approx. Kitchen 10'9" x 7'8" (3.28m x 2.34m) approx.

(First Floor) **Double Bedroom** 15'5" x 9'5" (4.7m x 2.87m) approx. **Double Bedroom** 12'1" x 8'9" (3.68m x 2.67m) approx. Bathroom 6'3" x 5'2" (1.91m x 1.58m) approx.

Gas Central Heating

**Double Glazing** 

Driveway

EPC Band - C

Lounge

Kitchen

**Double Bedroom** 

**Double Bedroom** 