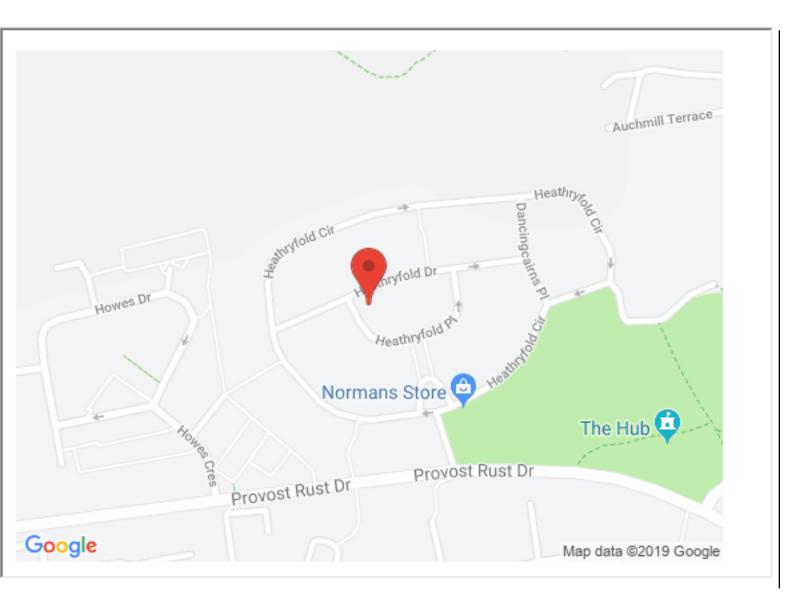

## **Property location**

**Directions** Travelling north on the main Aberdeen ring road proceed to the Rosehill roundabout and turn left onto Provost Rust Drive. Continue a good distance along Provost Rust Drive and Heathryfold Circle is situated on the right. This is a one way system, as you enter go to left and follow the road round turning into Heathryfold Drive on the right and taking the next right onto Heathryfold Place.

**Location** The property is situated in the Heathryfold area of Aberdeen which is a well established residential area with its own range of local amenities. There are good primary and secondary schools and excellent public transport facilities making many parts of Aberdeen easily accessible from this property. A short drive leads to the main Aberdeen ring road which provides easy commuting to both north and south.