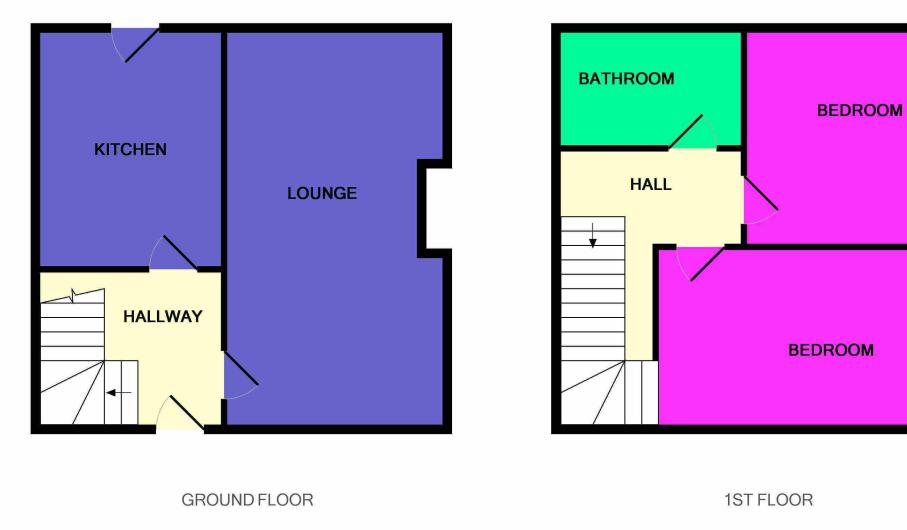

The accommodation itself comprises firstly from an entrance hallway which provides access to all accommodation on the ground level and to the first floor. The lounge runs the length of the property and enjoys an outlook to both the front and rear of the property whilst offering plentiful space for a range of furniture. The kitchen is situated to the rear and has been fitted with multiple base and wall units providing adequate storage and work surface space whilst also allowing space for the white goods such as the washing machine, fridge freezer and range style oven which are to be included within the sale. Access is also provided to the rear garden from the kitchen.

To the first floor, there are two very well proportioned double bedrooms both of which can very easily accommodate multiple pieces of free standing furniture and benefit from a neutral decor. The bathroom has been fitted with a white suite comprising of a w.c., hand wash basin and shower over bath.

## ACCOMMODATION

(Ground Floor) Lounge 19'1" x 10'4" (5.82m x 3.15m) approx. Kitchen 10'9" x 7'8" (3.28m x 2.34m) approx.

(First Floor) **Double Bedroom** 15'5" x 9'5" (4.7m x 2.87m) approx. **Double Bedroom** 12'1" x 8'9" (3.68m x 2.67m) approx. Bathroom 6'3" x 5'2" (1.91m x 1.58m) approx.

# Floorplan