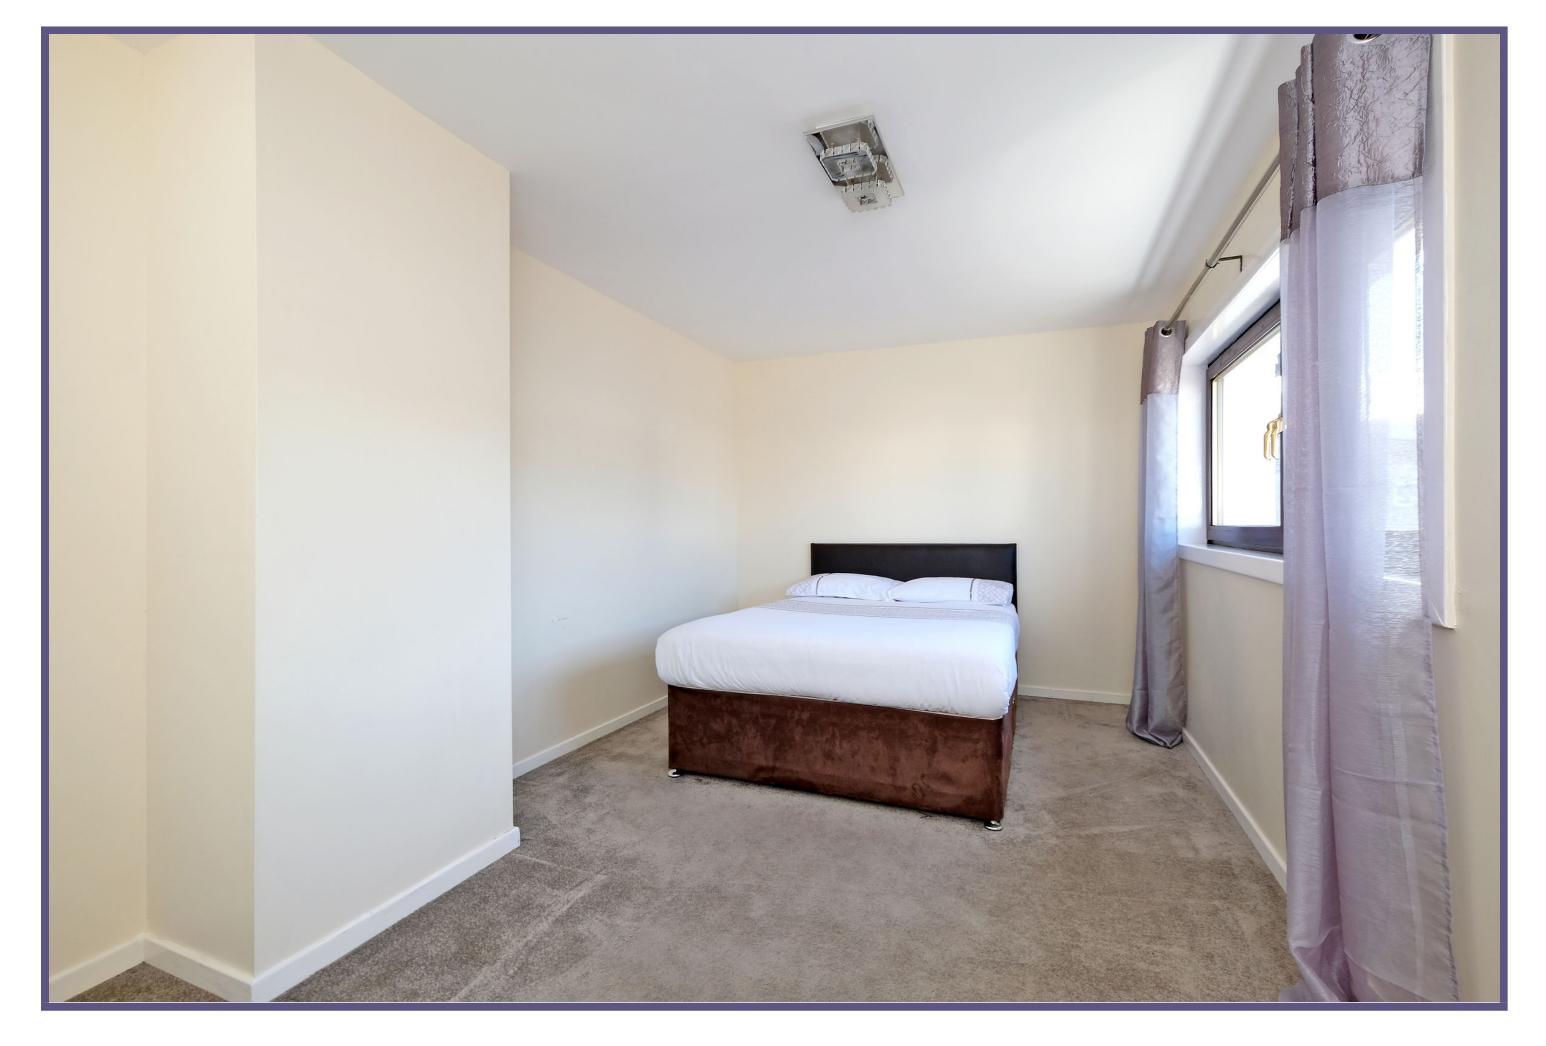

To the first floor, there are two very well proportioned double bedrooms both of which can very easily accommodate multiple pieces of free standing furniture and benefit from a neutral decor. The bathroom has been fitted with a white suite comprising of a w.c., hand wash basin and shower over bath.

## ACCOMMODATION

(Ground Floor) Lounge 19'1" x 10'4" (5.82m x 3.15m) approx. Kitchen 10'9" x 7'8" (3.28m x 2.34m) approx.

(First Floor) **Double Bedroom** 15'5" x 9'5" (4.7m x 2.87m) approx. **Double Bedroom** 12'1" x 8'9" (3.68m x 2.67m) approx. Bathroom 6'3" x 5'2" (1.91m x 1.58m) approx.

Gas Central Heating

**Double Glazing** 

Driveway

EPC Band - C

Lounge

Kitchen

**Double Bedroom** 

**Double Bedroom** 