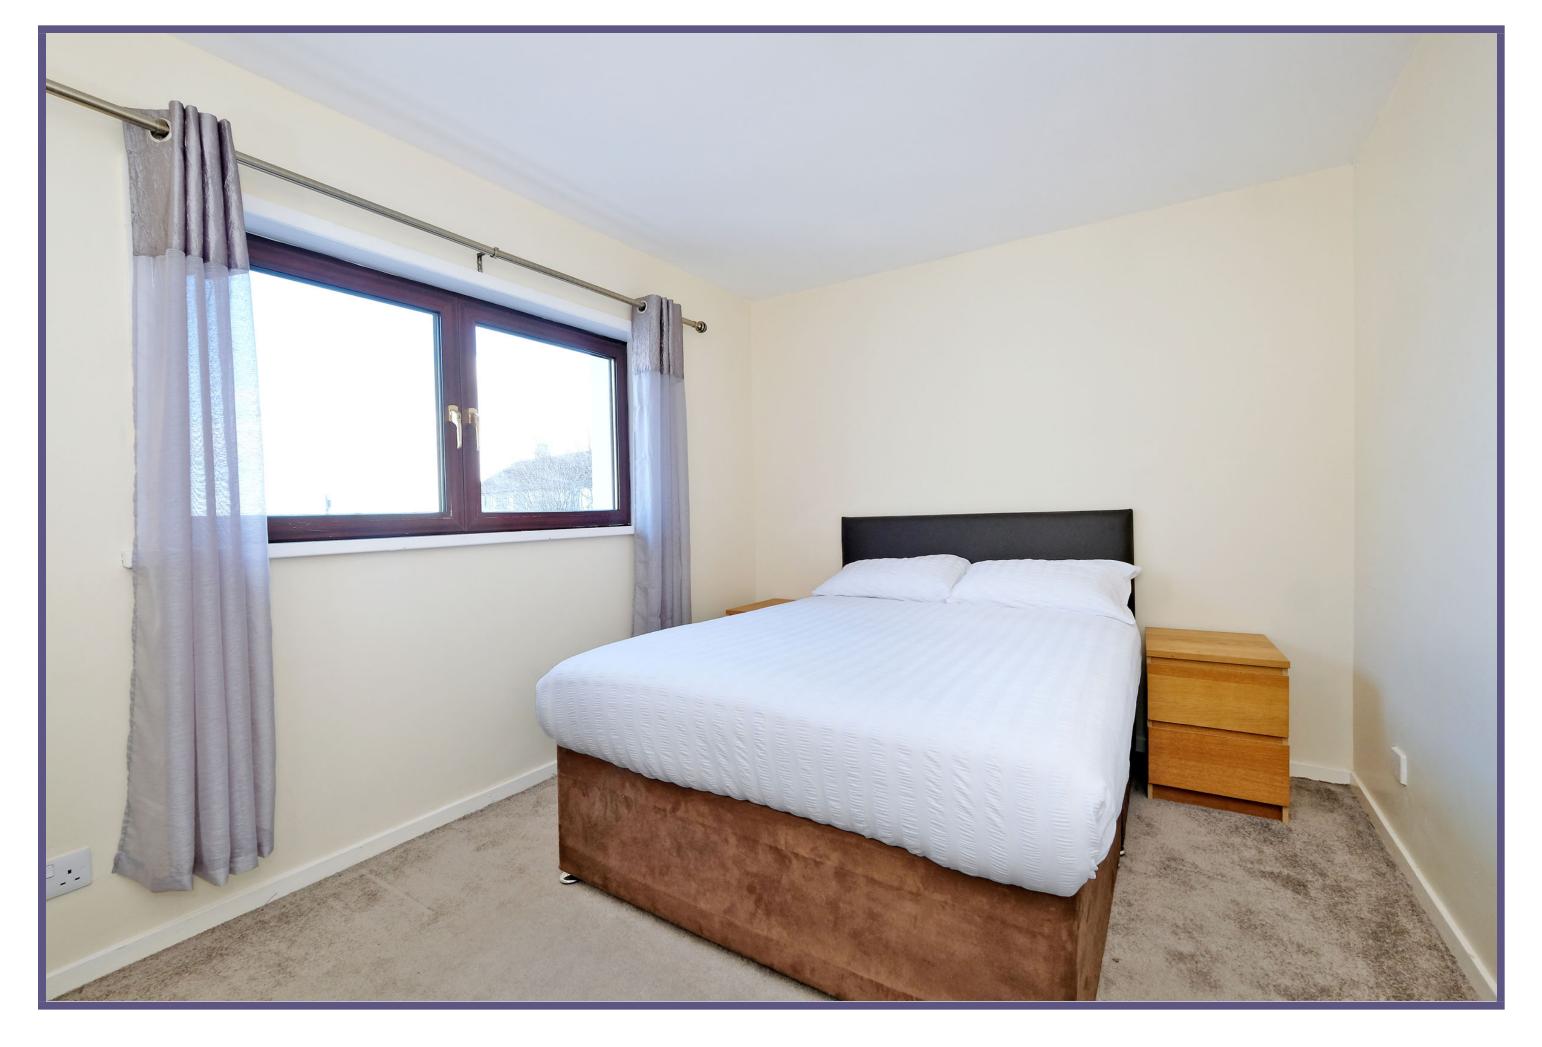

To the first floor, there are two very well proportioned double bedrooms both of which can very easily accommodate multiple pieces of free standing furniture and benefit from a neutral decor. The bathroom has been fitted with a white suite comprising of a w.c., hand wash basin and shower over bath.

## ACCOMMODATION

(Ground Floor) Lounge 19'1" x 10'4" (5.82m x 3.15m) approx. Kitchen 10'9" x 7'8" (3.28m x 2.34m) approx.

(First Floor) **Double Bedroom** 15'5" x 9'5" (4.7m x 2.87m) approx. **Double Bedroom** 12'1" x 8'9" (3.68m x 2.67m) approx. Bathroom 6'3" x 5'2" (1.91m x 1.58m) approx.

Gas Central Heating

**Double Glazing** 

Driveway

EPC Band - C

Lounge

Kitchen

**Double Bedroom** 

**Double Bedroom** 