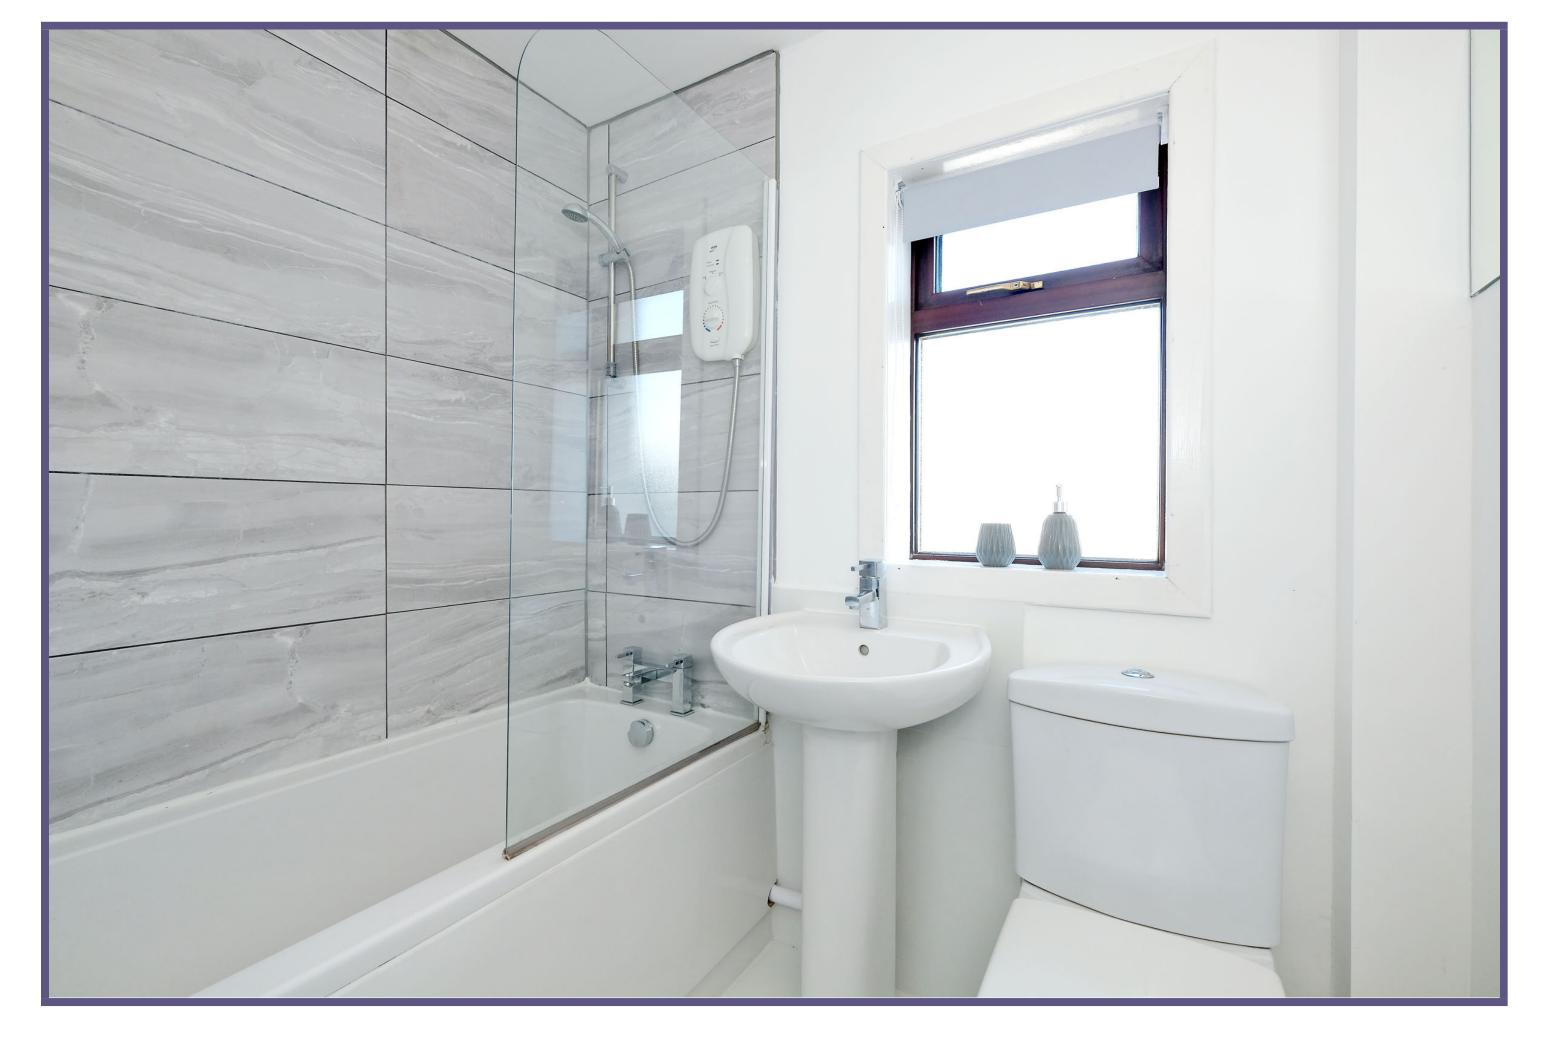

To the first floor, there are two very well proportioned double bedrooms both of which can very easily accommodate multiple pieces of free standing furniture and benefit from a neutral decor. The bathroom has been fitted with a white suite comprising of a w.c., hand wash basin and shower over bath.

## ACCOMMODATION

(Ground Floor) Lounge 19'1" x 10'4" (5.82m x 3.15m) approx. Kitchen 10'9" x 7'8" (3.28m x 2.34m) approx.

(First Floor) **Double Bedroom** 15'5" x 9'5" (4.7m x 2.87m) approx. **Double Bedroom** 12'1" x 8'9" (3.68m x 2.67m) approx. Bathroom 6'3" x 5'2" (1.91m x 1.58m) approx.

Bathroom

Driveway