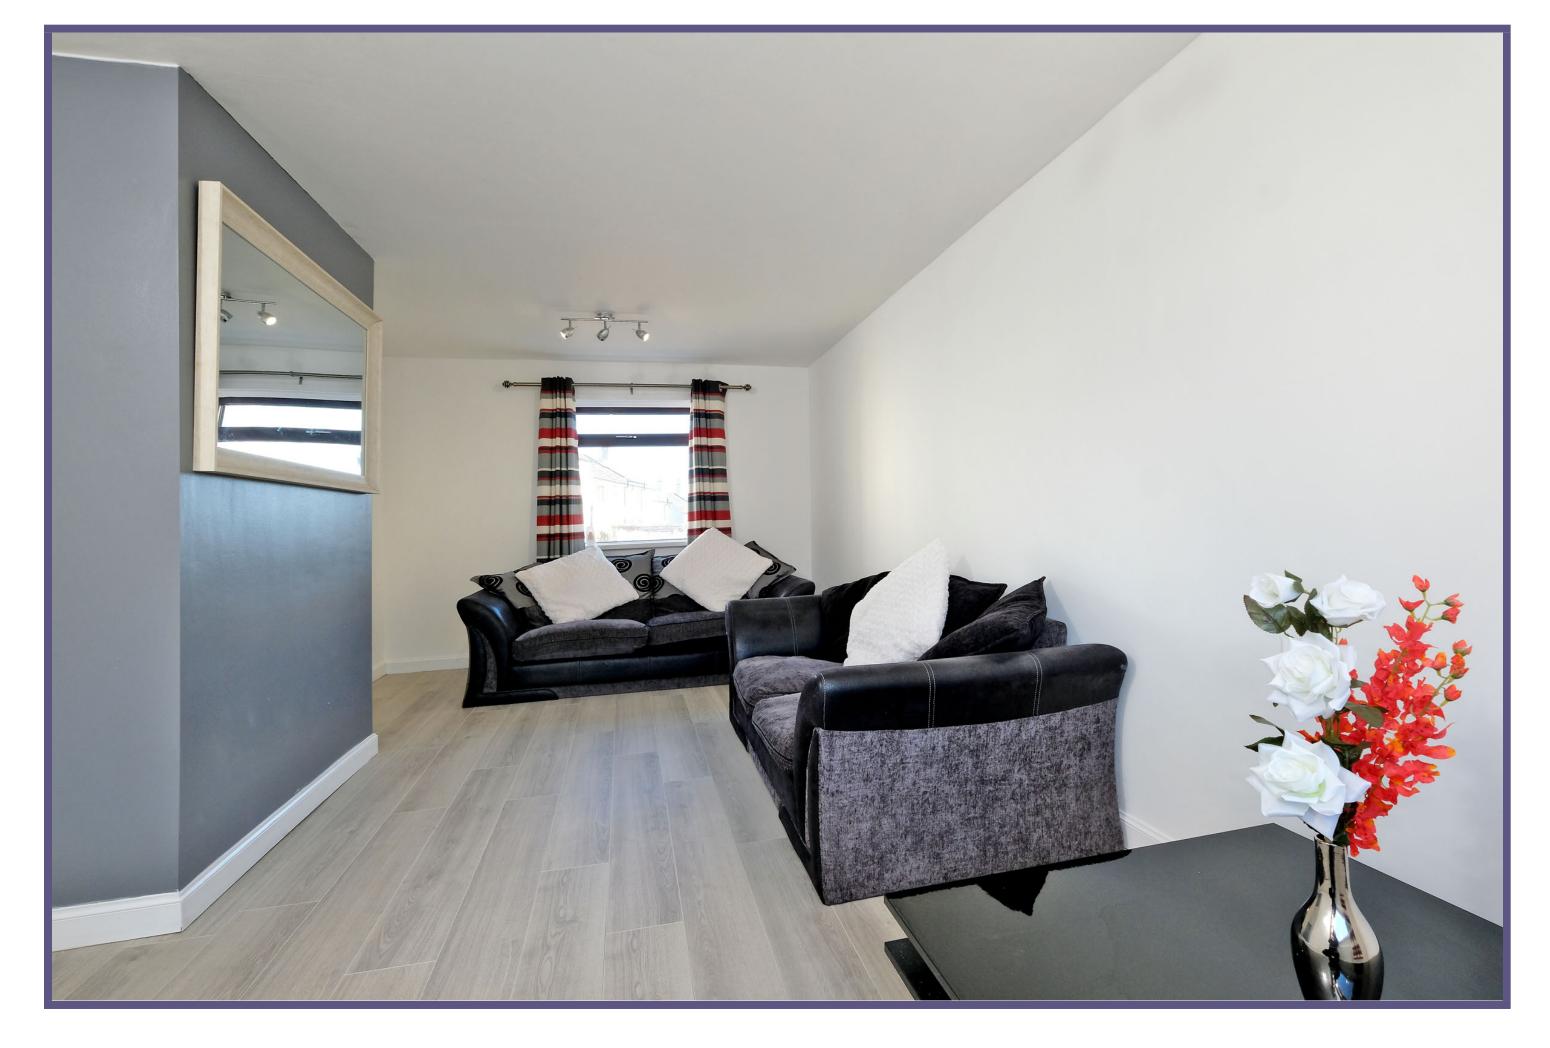

The accommodation itself comprises firstly from an entrance hallway which provides access to all accommodation on the ground level and to the first floor. The lounge runs the length of the property and enjoys an outlook to both the front and rear of the property whilst offering plentiful space for a range of furniture. The kitchen is situated to the rear and has been fitted with multiple base and wall units providing adequate storage and work surface space whilst also allowing space for the white goods such as the washing machine, fridge freezer and range style oven which are to be included within the sale. Access is also provided to the rear garden from the kitchen.

## ACCOMMODATION

(Ground Floor) Lounge 19'1" x 10'4" (5.82m x 3.15m) approx. Kitchen 10'9" x 7'8" (3.28m x 2.34m) approx.

(First Floor) **Double Bedroom** 15'5" x 9'5" (4.7m x 2.87m) approx. **Double Bedroom** 12'1" x 8'9" (3.68m x 2.67m) approx. Bathroom 6'3" x 5'2" (1.91m x 1.58m) approx.

Gas Central Heating

**Double Glazing** 

Driveway

EPC Band - C

Lounge

Kitchen

**Double Bedroom** 

**Double Bedroom** 