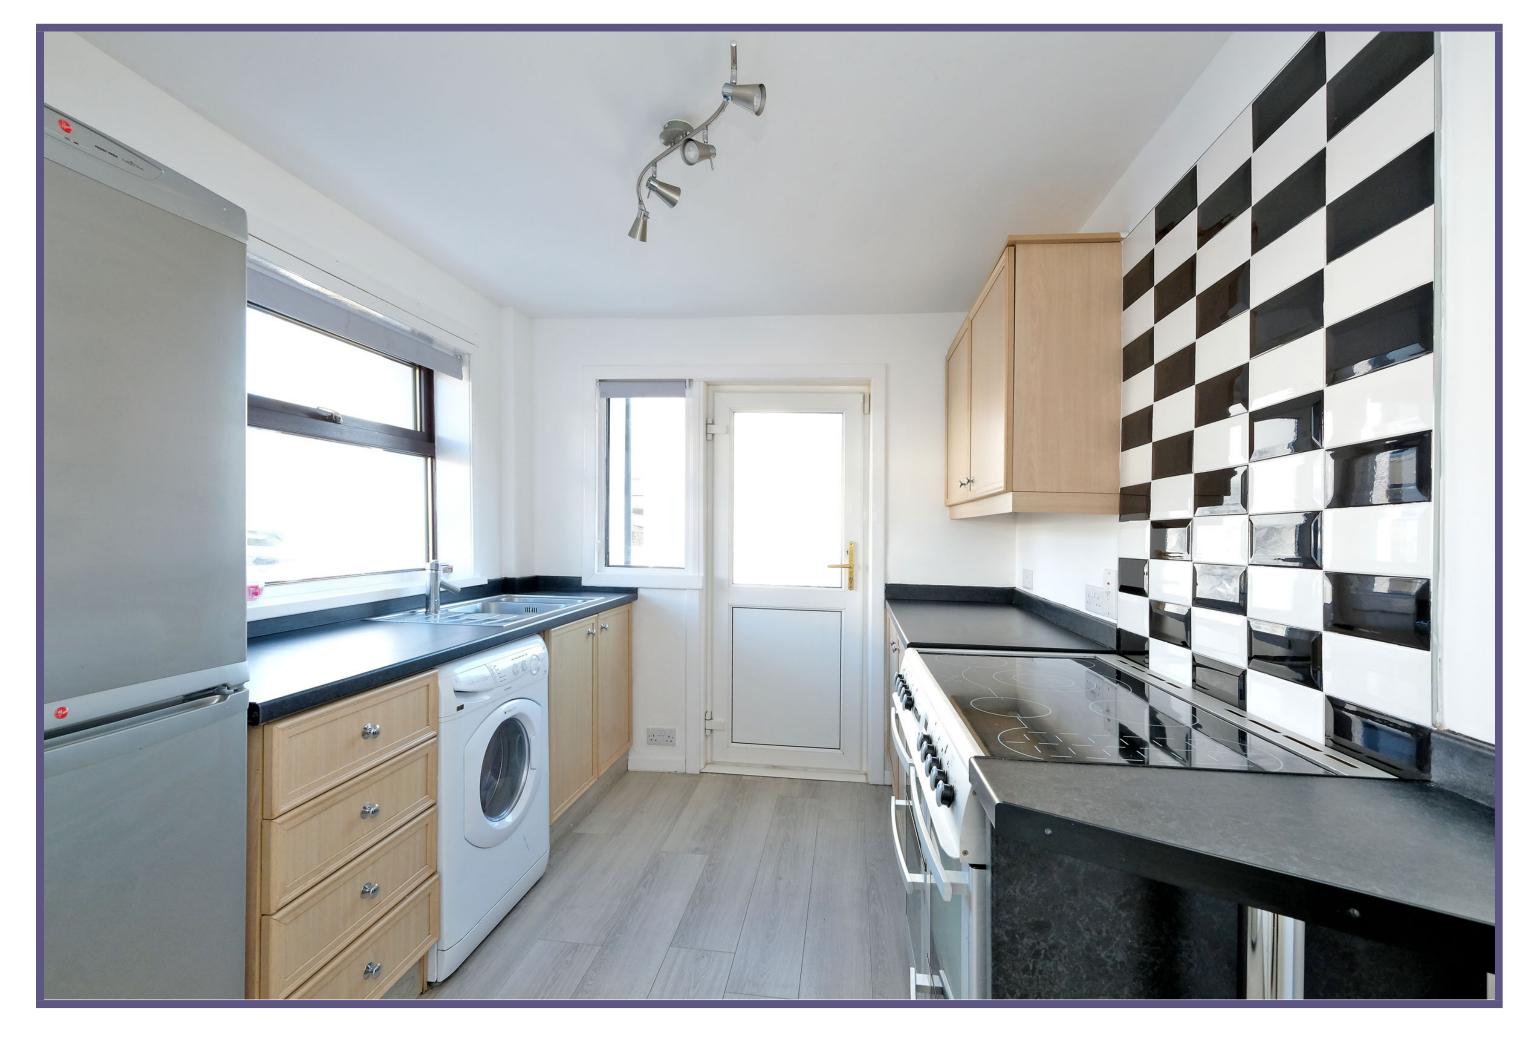

The accommodation itself comprises firstly from an entrance hallway which provides access to all accommodation on the ground level and to the first floor. The lounge runs the length of the property and enjoys an outlook to both the front and rear of the property whilst offering plentiful space for a range of furniture. The kitchen is situated to the rear and has been fitted with multiple base and wall units providing adequate storage and work surface space whilst also allowing space for the white goods such as the washing machine, fridge freezer and range style oven which are to be included within the sale. Access is also provided to the rear garden from the kitchen.

## ACCOMMODATION

(Ground Floor) Lounge 19'1" x 10'4" (5.82m x 3.15m) approx. Kitchen 10'9" x 7'8" (3.28m x 2.34m) approx.

(First Floor) **Double Bedroom** 15'5" x 9'5" (4.7m x 2.87m) approx. **Double Bedroom** 12'1" x 8'9" (3.68m x 2.67m) approx. Bathroom 6'3" x 5'2" (1.91m x 1.58m) approx.