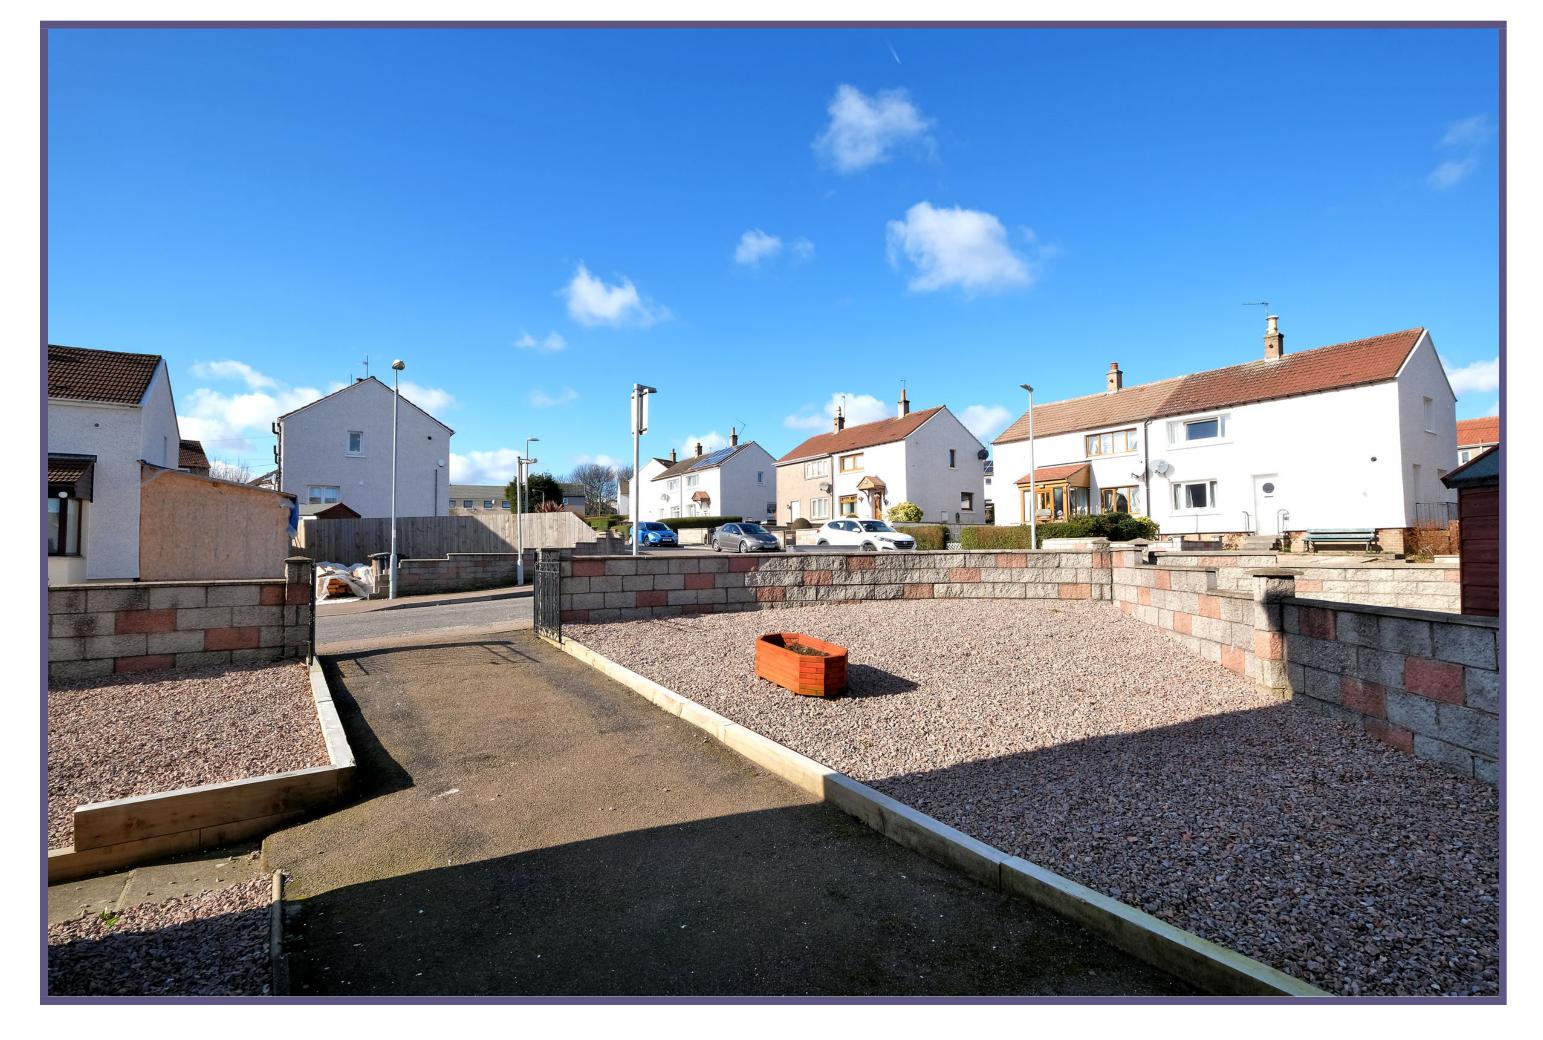

To the rear there is a side and rear garden area which has been laid to stone chip for easy maintenance along with a paved driveway to the front.

**Location** The property is situated in the Heathryfold area of Aberdeen which is a well established residential area with its own range of local amenities. There are good primary and secondary schools and excellent public transport facilities making many parts of Aberdeen easily accessible from this property. A short drive leads to the main Aberdeen ring road which provides easy commuting to both north and south.